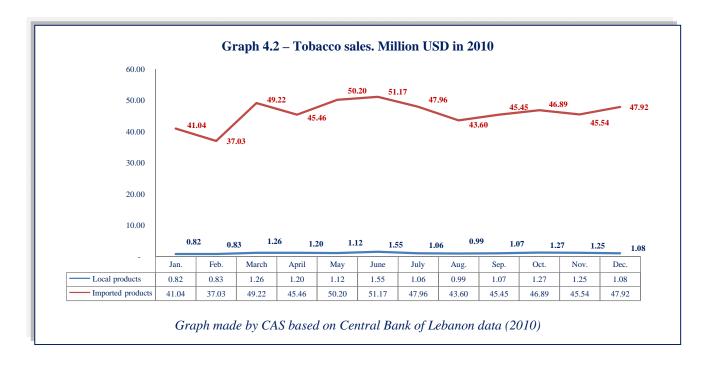

#### Tobacco

831 tonnes of local tobacco are produced in 2010:

• Production peak: cigarettes (77.9%).

12,672 tonnes of tobacco are sold in 2010:

- Local products sales: 6.7%.
- Imported products sales: 93.3%.

565 million USD is the value of tobacco sales in 2010:

- Sales of local products: 2.4%.
- Sales of imported products: 97.6%