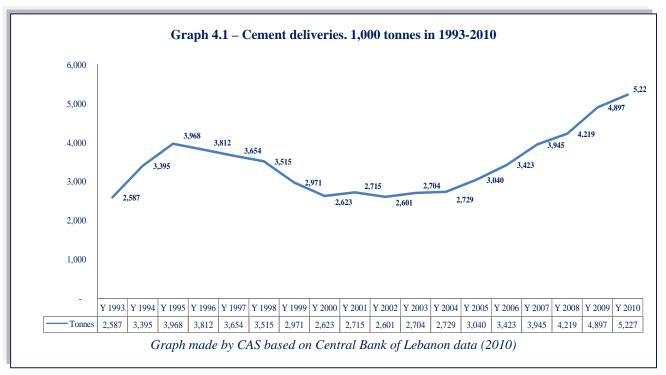

#### **Production of goods**

The production of goods deals with cement and tobacco.

5,227 thousand tonnes of cement are delivered in 1993 and 2,587 thousand tonnes are delivered in 2010:

- Peak month 2010: October (10.5%).
- Trough month: February (6.1%).
- Increase between 1993 and 2010: 102.0%.