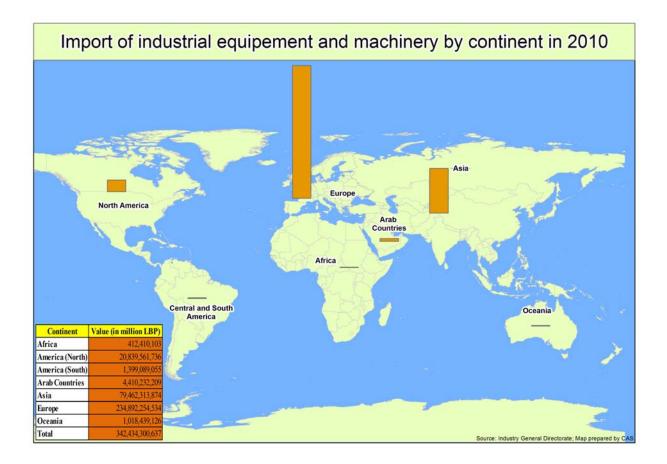

#### Imports of industrial equipment and machinery by country

Total imports of industrial equipment and machinery are equal to 342,434,300,637 million LBP in 2010:

- Peak month: August (10.4%). •
- Peak source country: Italy (26.5%), China (16.9%), and Germany (15.7%).
- Total imports of these three countries: 59.2% of total imports in LBP.

|               | Value. Million LBP | %     | Primports. Million LBP in 2010<br>Peak month value. Million LBP | Peak month. %    |
|---------------|--------------------|-------|-----------------------------------------------------------------|------------------|
| Total imports | 342,434,300,637    | 100.0 | August (35,521,323,562)                                         | August (10.4)    |
| Italy         | 90,884,150,762     | 26.5  | August (13,519,849,780)                                         | August (14.9)    |
| China         | 57,923,010,869     | 16.9  | September (6,445,383,645)                                       | September (11.1) |
| Germany       | 53,798,860,157     | 15.7  | August (7,163,482,924)                                          | August (13.3)    |