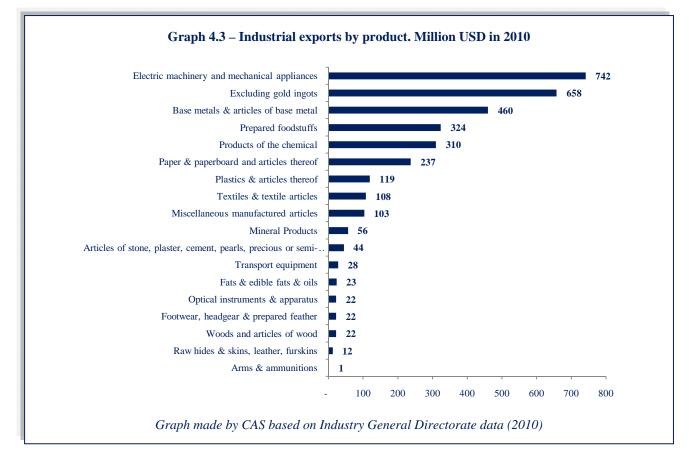

#### Industrial exports by product

Total exports are equal to 3,291 million USD in 2010:

- Peak month: June (9.6%).
- Exports peak: Machinery and mechanical appliances (22.5%).
- Peak month for machinery and mechanical appliances: October (11.3%).