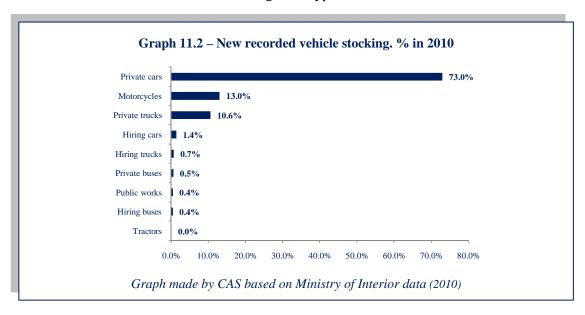

## Cars

There are 123,998 new recorded vehicles stocking of all types in 2010.

There are 7,935 new car recordings by point of car matriculation. Dekwaneh is the peak (52.7% of new recorded cars).

100,354 cars are imported in 2010. 94.7% are imported through the Port of Beirut.