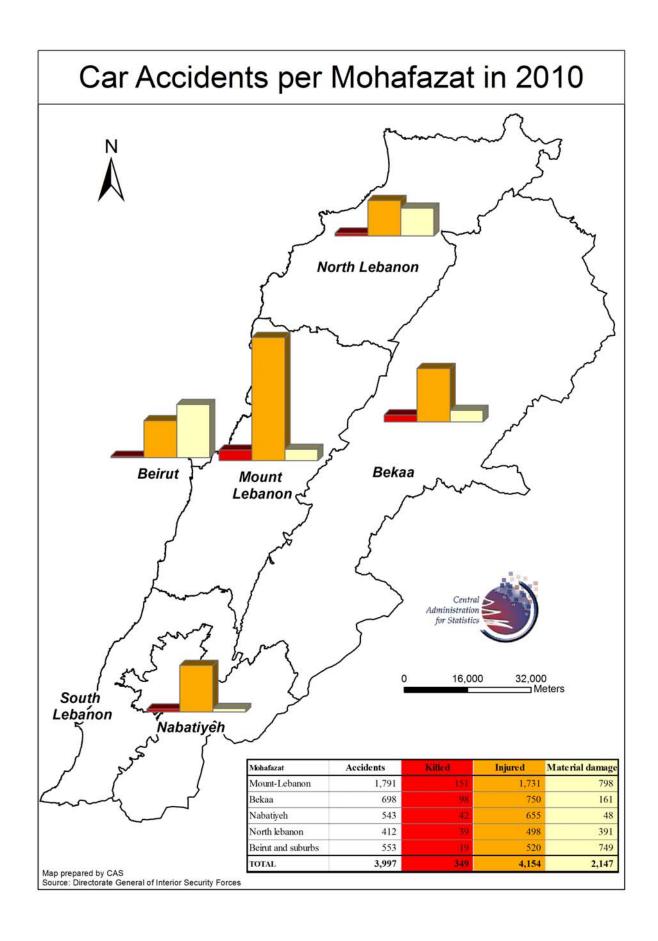

## **Road accidents**

Road accidents main statistics in Lebanon in 2010 are the following:

- Accidents: 3,997 and April is the peak month (9.9%).
- Killed: 349 and October is the peak month (12.3%).
- Injured: 4,154 and September is the peak month (10.2%).
- Material damage: 2,147 and June is the peak month (11.0%).

Table 11.2 – Road accidents. Number in 2010

|                | Mohafazat       | Beirut<br>& its<br>suburb | Mount-<br>Lebanon | North Lebanon | Bekaa | South Lebanon &<br>Nabatieh | Lebanon |
|----------------|-----------------|---------------------------|-------------------|---------------|-------|-----------------------------|---------|
| Collision      | Accident        | 171                       | 738               | 164           | 244   | 233                         | 1,550   |
|                | Killed          | 9                         | 84                | 19            | 42    | 27                          | 181     |
|                | Injured         | 157                       | 599               | 148           | 172   | 230                         | 1,306   |
|                | Material damage | 137                       | 227               | 101           | 60    | 21                          | 546     |
| Pedestrian     | Accident        | 0                         | 9                 | 3             | 4     | 7                           | 23      |
|                | Killed          | 0                         | 1                 | 2             | 0     | 0                           | 3       |
|                | Injured         | 0                         | 9                 | 1             | 3     | 13                          | 26      |
|                | Material damage | 0                         | 3                 | 1             | 2     | 0                           | 6       |
| Against object | Accident        | 347                       | 908               | 205           | 359   | 207                         | 2,026   |
|                | Killed          | 7                         | 48                | 10            | 38    | 8                           | 111     |
|                | Injured         | 337                       | 980               | 303           | 479   | 293                         | 2,392   |
|                | Material damage | 575                       | 495               | 268           | 86    | 16                          | 1,440   |
| Sliding        | Accident        | 33                        | 43                | 28            | 2     | 4                           | 110     |
|                | Killed          | 1                         | 4                 | 2             | 1     | 0                           | 8       |
|                | Injured         | 26                        | 39                | 35            | 3     | 1                           | 104     |
|                | Material damage | 35                        | 16                | 21            | 1     | 1                           | 74      |
| Car turn       | Accident        | 2                         | 93                | 12            | 89    | 92                          | 288     |
|                | Killed          | 2                         | 14                | 6             | 17    | 7                           | 46      |
|                | Injured         | 0                         | 104               | 11            | 93    | 118                         | 326     |
|                | Material damage | 2                         | 57                | 0             | 12    | 10                          | 81      |
| Total          | Accident        | 553                       | 1,791             | 412           | 698   | 543                         | 3,997   |
|                | Killed          | 19                        | 151               | 39            | 98    | 42                          | 349     |
|                | Injured         | 520                       | 1,731             | 498           | 750   | 655                         | 4,154   |
|                | Material damage | 749                       | 798               | 391           | 161   | 48                          | 2,147   |