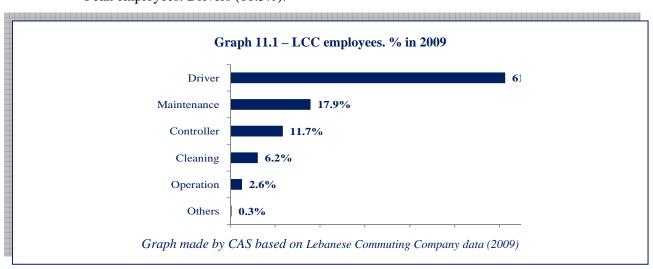

### **Private collective transport**

The most important LCC statistics in 2009 are:

- Lanes number: 10.
- Number of operational buses: 50,008.
  - Peak lane: L12 (21.1)
  - Peak month: July (9.3%).
- Covered kilometers by lane: 9,015,141
  - Peak lane: L6 (26.2%).
  - Peak month: May (10.6%).
- Passengers: 10,562,743.
  - Peak lane: L12 (28.9%).
  - Peak month: March (11.3%).
- Employees: 341 men only.
  - Peak Mohafazat: Mount-Lebanon (61.0%).
  - Peak employees: Drivers (61.3%).