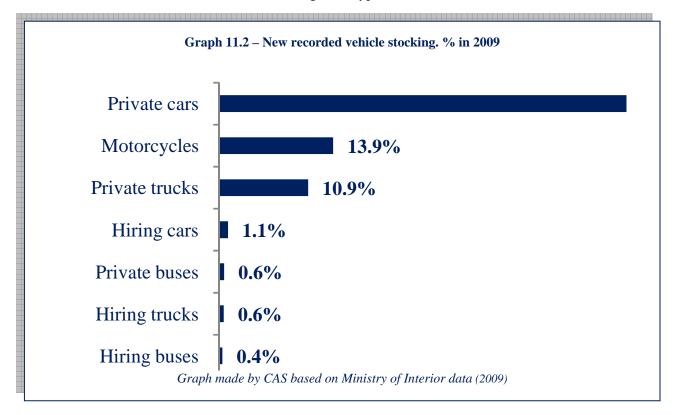

## New recorded vehicle stocking

There are 123,998 new recorded vehicles stocking of all types in 2009.