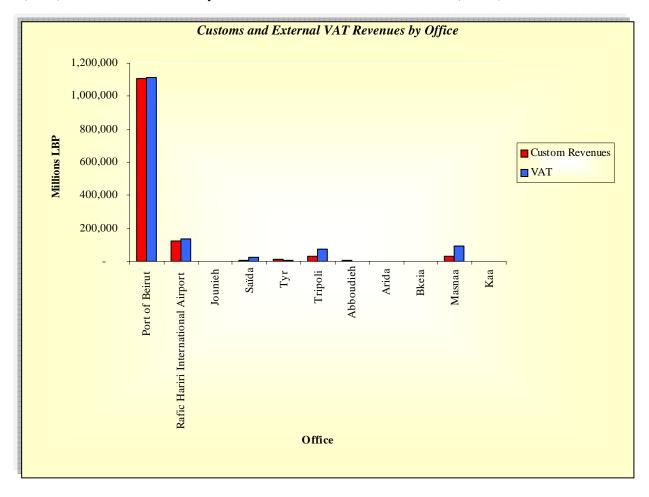

### Customs and external value added tax revenues

Customs Revenues were equal to 1,318,000 million LBP in 2007 and the peak month was March (9.6%). As for customs revenues by office, Port of Beirut came first (84.3%).

External VAT revenues were equal to 1,450,000 million LBP in 2007 and the peak month was October (9.7%). As for VAT revenues by office, the Port of Beirut came also first (76.8%).

Graph made by CAS based on Customs General Directorate (2007) data